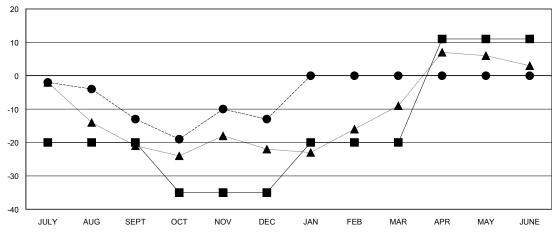

#### GOALS AND ACTUAL MEMBERS CUMULATIVE

- CURRENT YEAR GOALS FOR NEW

- CURRENT YEAR ACTUAL MEMBERS

▲ - LAST YEAR ACTUAL MEMBERS

**DROPPED MEMBERS** DECEASED 4 0 CLUB CANCELLED 35 OTHER 39 TOTAL

| 12 CLUBS OF 50 ADDED 1 OR MORE |  |
|--------------------------------|--|
| NEW MEMBEDS                    |  |