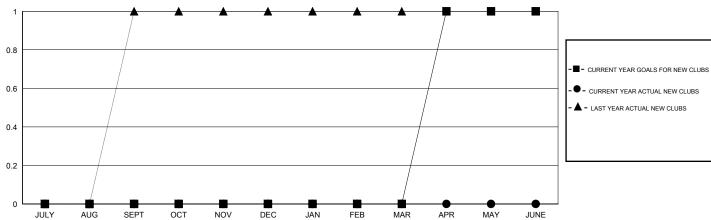

### GOALS AND ACTUAL NEW CLUBS CUMULATIVE

CURRENT YEAR ACTUAL NEW CLUBS

- LAST YEAR ACTUAL NEW CLUBS